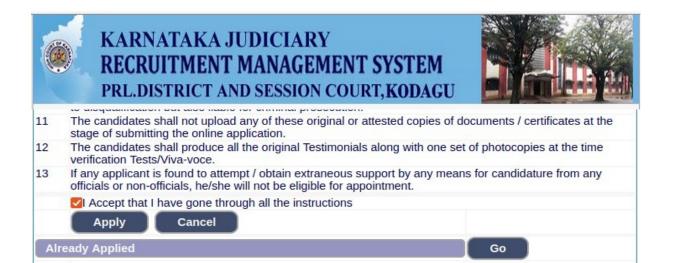

### INSTRUCTIONS TO THE CANDIDATE

- 1 Applicants shall read all the instructions carefully before submitting online application, so as to avoid the mistakes /rejection.
- 2 Applicants shall compulsory provide the Mobile Number and valid e-mail ID, for communication at relevant columns while submitting Online application. The authority is not responsible for non-receipt of SMS or E-mail.
- 3 Applicants shall pass S.S.L.C,P.U.C. or equivalent examination, Senior Typewriting and Senior Shorthand examinations both in Kannada and English language conducted by the Department of Public Instructions or equivalent examination.
- 4 Applicants shall provide photograph and signature scan separately. The candidates shall scan his / her latest colour passport size photograph with white background (having 5 cm of length x 3.6 cm. of breadth with maximum size 50 kb in jpg format) and signature on white paper in black ball point pen (having 2.5 cm. of length x 7.5 cm. of breadth with maximum size 26 kb in jpg format) separately and upload the same, while submitting the online application.
- 5 Printout of Application Form Submitted and payment receipt/challan may be taken and they shall be preserved till completion of Recruitment process.
- 6 To avoid last minute rush, the Applicants are advised to submit the ONLINE applications well in advance. The website will accept the applications round the clock till 11.59 p.m. of 05.12.2023.
  Last Dates:
  - Last Dates:
    To register / submit online applications on or before 05.12.2023. Time-11.59 PM
  - For Payment of Application fee through online SBIepay payment modes are Net Banking / Debit card/ Credit card / UPI ID or ORcode
  - To pay application fee on or before 06.12.2023.
- 7 Intimation will be sent to the eligible candidates through SMS and E-mail provided. The list of eligible candidates for Typing Test / competitive test will also be notified in the notice board and in. website URL link: https://dk.dcourts.gov.in/notice-category/recruitments/. of Prl. District and Sessions Court, D K, Mangaluru.
- 8 The Candidates called for Tests / Viva-voce will have to appear for the same at their own cost.
- 9 The Candidates shall obtain the prescribed forms of the below mentioned Certificates before the last date for submitting Online application from the concerned competent authorities and shall produce all the original Testimonials at the time of verification during competitive test. The certificates obtained after the last date fixed for submitting Online applications would not be considered, failing wherein the Reservation claimed / candidature shall liable for rejection.
  - a) Print-out of the Application submitted online..
  - b) The copy of application fee paid SBI e-receipt.
  - c) SSLC,PUC or equivalent certificate showing the date of birth.
  - d) Kannada and English Shorthand Senior Grade Marks Cards.
  - e) Kannada and English Typewriting Senior Grade Marks Cards.
  - f) No objection certificate (in service candidate).
  - g) Caste Certificate, if reservation claimed under SC/ ST / Cat-I/ IIA / IIB / IIIA / IIIB in prescribed formats issued by the competent authority.
  - h) The Discharge certificate from Military Service (Ex-Serviceman), if reservation claimed.
  - i) Rural Certificate in the prescribed form, if reservation claimed.
  - j) Kannada Medium Certificate in the prescribed from, if reservation claimed (If post is Notified).
  - k) Medical Certificate in respect of Physical Handicapped Candidates issued by the competent authority, if reservation claimed.
  - I) Certificate from concerned authority regarding displaced by projects
- 10 While Applying Online Application for the post, the candidates shall ensure that, he / she fulfils the eligibility and other norms as mentioned above and that all the particulars furnished by him / her are correct in all respects. In case, it is detected at any stage of Recruitment that, candidate does not fulfill the eligibility norms and / that he / she has suppressed / twisted or truncated any material facts, his/her candidature would stands cancelled. If any of these short comings is detected even after appointment, his / her appointment shall liable to be terminated. Furnishing of wrong, incomplete and incorrect information would not only lead to disqualification but also liable for criminal prosecution.
- 11 The candidates shall not upload any of these original or attested copies of documents / certificates at the stage of submitting the online application.
- 12 The candidates shall produce all the original Testimonials along with one set of photocopies at the time verification Tests/Viva-voce.
- 13 If any applicant is found to attempt / obtain extraneous support by any means for candidature from any officials or non-officials, he/she will not be eligible for appointment.