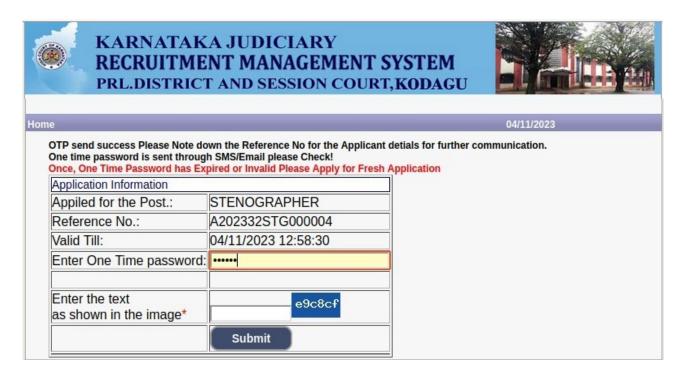

21. The Candidates shall note down the "Reference Number" generated and enter the OTP (One Time password). After entering OTP click 'Submit' button to proceed further.

- **22.** Candidates shall enter correct Educational Information.
- 23. Candidates shall enter the S.S.L.C/PUC or equivalent mark details,