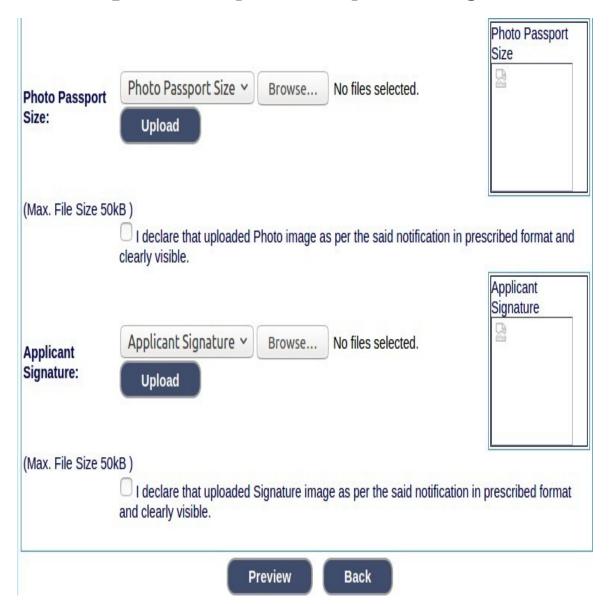

24. Click 'ADD' button to add next education details. Click

'DELETE' button to remove the education details.

25. Click 'Save & Continue' button to proceed further.

26. Candidates shall confirm that the Passport size Photo and Signature does not exceed 50kb. Click 'Browse...' to select the photo & signature and click 'Upload' to upload the photo & signature.

- 27. The Candidates shall declare by clicking the check box that the information is entered is true as shown in below screen. Click 'Submit' to complete the application or 'Edit' for modify the application.
- **28.** Candidates shall note down the "APPLICATION NUMBER".