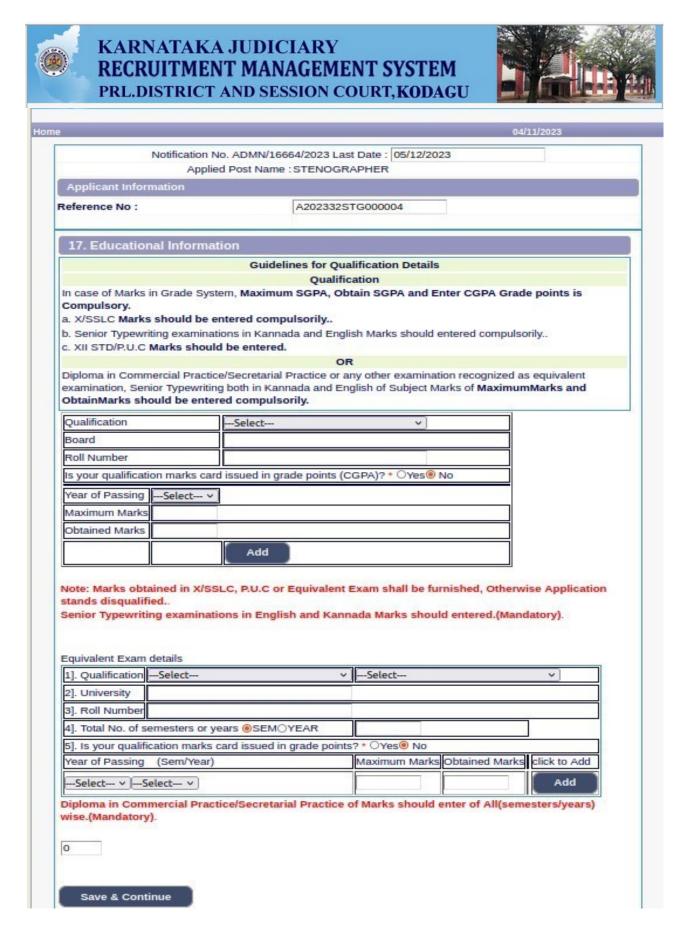

21. The Candidates shall note down the "Reference Number" generated and enter the OTP (One Time password). After entering OTP click 'Submit' button to proceed further.

- **22.** Candidates shall enter correct Educational Information.
- 23. Candidates shall enter the S.S.L.C/PUC or equivalent mark details,

24. Click 'ADD' button to add next education details. Click

'DELETE' button to remove the education details.

25. Click 'Save & Continue' button to proceed further.

26. Candidates shall confirm that the Passport size Photo and Signature does not exceed 50kb. Click 'Browse...' to select the photo & signature and click 'Upload' to upload the photo & signature.