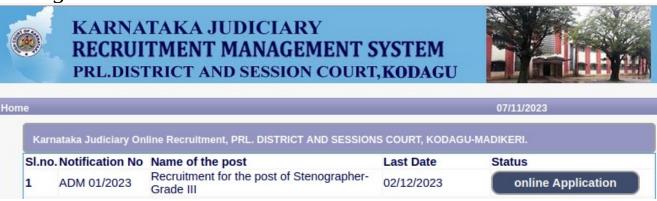

# **How to apply online**

1. All eligible candidates shall visit the below mentioned web link to apply online applications for the various posts.

https://kodagu.dcourts.gov.in/notice-category/recruitments/

Click 'Click Here to Apply ONLINE' button below the relevant post.

2. Click 'Online Application' button present at the right corner.

- 3. Candidates shall read the 'GENERAL INSTRUCTIONS' carefully before submitting the online application so as to avoid mistakes or rejection of application.
- 4. Candidates shall confirm that the 'General Instructions' have been read by clicking check box 'I Accept that I have gone through all the instructions' and click 'Apply' Button to proceed for online application.